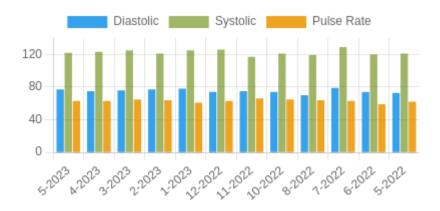

#### **Blood Pressure Averages:: Monthly**

| Month-Year | Systolic(n)     | Diastolic(n) | Pulse(n) |  |
|------------|-----------------|--------------|----------|--|
| 5-2023     | 122 (4)         | 77 (4)       | 63 (4)   |  |
| 4-2023     | 123 (3)         | 75 (3)       | 63 (3)   |  |
| 3-2023     | 125 (3)         | 76 (3)       | 65 (3)   |  |
| 2-2023     | 121 (5)         | 77 (5)       | 64 (5)   |  |
| 1-2023     | 125 (3)         | 78 (3)       | 61 (3)   |  |
| 12-2022    | 126 (2)         | 74 (2)       | 63 (2)   |  |
| 11-2022    | 117 (6)         | 75 (6)       | 66 (6)   |  |
| 10-2022    | 121 (8)         | 74 (8)       | 65 (8)   |  |
| 8-2022     | 119 (13)        | 70 (13)      | 64 (13)  |  |
| 7-2022     | 7-2022 129 (12) |              | 63 (12)  |  |
| 6-2022     | 120 (6)         | 74 (6)       | 59 (6)   |  |
| 5-2022     | 121 (13)        | 73 (13)      | 62 (13)  |  |