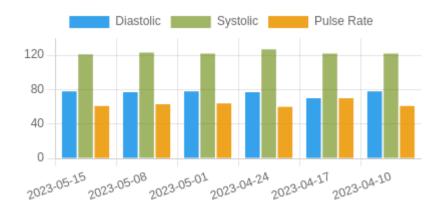

#### **Blood Pressure Averages::Weekly**

| Week      | Systolic(n) | Diastolic(n) | Pulse(n) |
|-----------|-------------|--------------|----------|
| 15-5-2023 | 121 (1)     | 78 (1)       | 61 (1)   |
| 8-5-2023  | 123 (2)     | 77 (2)       | 63 (2)   |
| 1-5-2023  | 122 (1)     | 78 (1)       | 64 (1)   |
| 24-4-2023 | 127 (1)     | 77 (1)       | 60 (1)   |
| 17-4-2023 | 122 (1)     | 70 (1)       | 70 (1)   |
| 10-4-2023 | 122 (1)     | 78 (1)       | 61 (1)   |