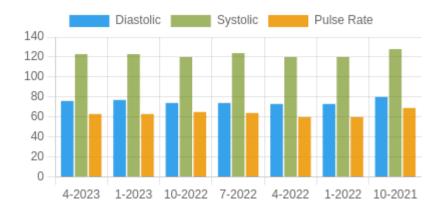

### **Blood Pressure Averages:: Quaterly**

| Quarter-Year | Systolic(n) | Diastolic(n) | Pulse(n) |
|--------------|-------------|--------------|----------|
| 4-2023       | 123 (7)     | 76 (7)       | 63 (7)   |
| 1-2023       | 123 (11)    | 77 (11)      | 63 (11)  |
| 10-2022      | 120 (16)    | 74 (16)      | 65 (16)  |
| 7-2022       | 124 (25)    | 74 (25)      | 64 (25)  |
| 4-2022       | 120 (28)    | 73 (28)      | 60 (28)  |
| 1-2022       | 120 (27)    | 73 (27)      | 60 (27)  |
| 10-2021      | 128 (28)    | 80 (28)      | 69 (28)  |