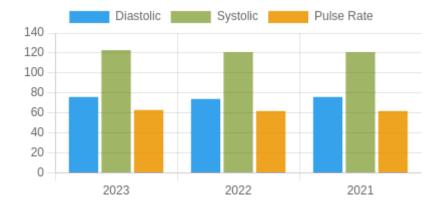

**Blood Pressure Averages:: Yearly** 

| Year | Systolic(n) | Diastolic(n) | Pulse(n) |
|------|-------------|--------------|----------|
| 2023 | 123 (18)    | 76 (18)      | 63 (18)  |
| 2022 | 121 (96)    | 74 (96)      | 62 (96)  |
| 2021 | 121 (89)    | 76 (89)      | 62 (89)  |