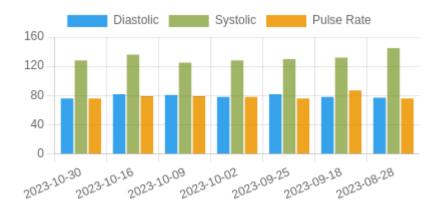

### **Blood Pressure Averages**

#### **Blood Pressure Averages::Weekly**

| Week       | Systolic(n) | Diastolic(n) | Pulse(n) |
|------------|-------------|--------------|----------|
| 30-10-2023 | 128 (1)     | 76 (1)       | 76 (1)   |
| 16-10-2023 | 136 (1)     | 82 (1)       | 79 (1)   |
| 9-10-2023  | 125 (1)     | 81 (1)       | 79 (1)   |
| 2-10-2023  | 128 (2)     | 78 (2)       | 78 (2)   |
| 25-9-2023  | 130 (2)     | 82 (2)       | 76 (2)   |
| 18-9-2023  | 132 (2)     | 78 (2)       | 87 (2)   |
| 28-8-2023  | 145 (2)     | 77 (2)       | 76 (2)   |