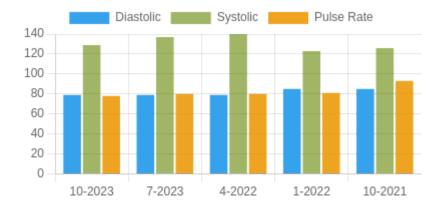

### **Blood Pressure Averages**

### **Blood Pressure Averages:: Quaterly**

| Quarter-Year | Systolic(n) | Diastolic(n) | Pulse(n) |
|--------------|-------------|--------------|----------|
| 10-2023      | 129 (5)     | 79 (5)       | 78 (5)   |
| 7-2023       | 137 (5)     | 79 (5)       | 80 (5)   |
| 4-2022       | 140 (5)     | 79 (5)       | 80 (5)   |
| 1-2022       | 123 (2)     | 85 (2)       | 81 (2)   |
| 10-2021      | 126 (2)     | 85 (2)       | 93 (2)   |