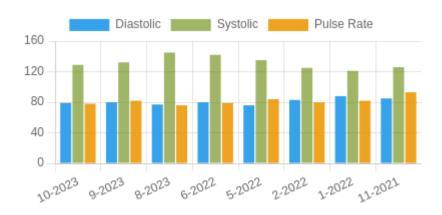

### **Blood Pressure Averages**

#### **Blood Pressure Averages:: Monthly**

| Month-Year | Systolic(n) | Diastolic(n) | Pulse(n) |
|------------|-------------|--------------|----------|
| 10-2023    | 129 (5)     | 79 (5)       | 78 (5)   |
| 9-2023     | 132 (3)     | 80 (3)       | 82 (3)   |
| 8-2023     | 145 (2)     | 77 (2)       | 76 (2)   |
| 6-2022     | 142 (4)     | 80 (4)       | 79 (4)   |
| 5-2022     | 135 (1)     | 76 (1)       | 84 (1)   |
| 2-2022     | 125 (1)     | 83 (1)       | 80 (1)   |
| 1-2022     | 121 (1)     | 88 (1)       | 82 (1)   |
| 11-2021    | 126 (2)     | 85 (2)       | 93 (2)   |