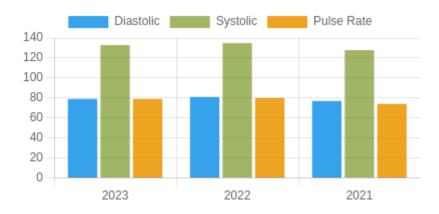

### **Blood Pressure Averages**

#### **Blood Pressure Averages:: Yearly**

| Year | Systolic(n) | Diastolic(n) | Pulse(n) |
|------|-------------|--------------|----------|
| 2023 | 133 (10)    | 79 (10)      | 79 (10)  |
| 2022 | 135 (7)     | 81 (7)       | 80 (7)   |

| 2021 | 128 (70) | 77 (70) | 74 (70) |
|------|----------|---------|---------|