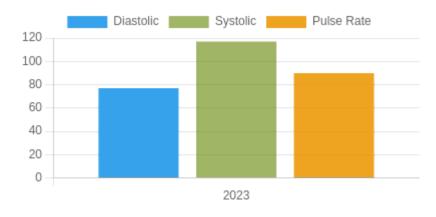

### **Blood Pressure Averages:: Yearly**

| Year | Systolic(n) | Diastolic(n) | Pulse(n) |
|------|-------------|--------------|----------|
| 2023 | 117 (9)     | 77 (9)       | 90 (9)   |