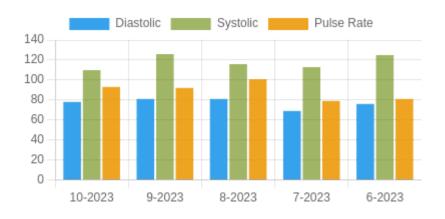

#### **Blood Pressure Averages:: Monthly**

| Month-Year | Systolic(n) | Diastolic(n) | Pulse(n) |
|------------|-------------|--------------|----------|
| 10-2023    | 110 (3)     | 78 (3)       | 93 (3)   |
| 9-2023     | 126 (1)     | 81 (1)       | 92 (1)   |
| 8-2023     | 116 (2)     | 81 (2)       | 101 (2)  |
| 7-2023     | 113 (1)     | 69 (1)       | 79 (1)   |
| 6-2023     | 125 (2)     | 76 (2)       | 81 (2)   |