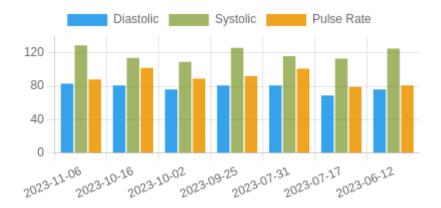

#### **Blood Pressure Averages::Weekly**

| Week       | Systolic(n) | Diastolic(n) | Pulse(n) |
|------------|-------------|--------------|----------|
| 6-11-2023  | 129 (1)     | 83 (1)       | 88 (1)   |
| 16-10-2023 | 114 (1)     | 81 (1)       | 102 (1)  |
| 2-10-2023  | 109 (2)     | 76 (2)       | 89 (2)   |
| 25-9-2023  | 126 (1)     | 81 (1)       | 92 (1)   |
| 31-7-2023  | 116 (2)     | 81 (2)       | 101 (2)  |
| 17-7-2023  | 113 (1)     | 69 (1)       | 79 (1)   |
| 12-6-2023  | 125 (2)     | 76 (2)       | 81 (2)   |