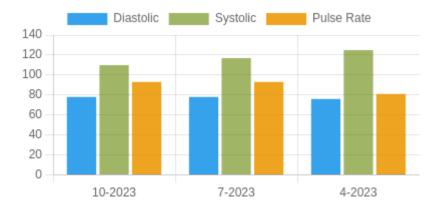

### **Blood Pressure Averages:: Quaterly**

| Quarter-Year | Systolic(n) | Diastolic(n) | Pulse(n) |
|--------------|-------------|--------------|----------|
| 10-2023      | 110 (3)     | 78 (3)       | 93 (3)   |
| 7-2023       | 117 (4)     | 78 (4)       | 93 (4)   |
| 4-2023       | 125 (2)     | 76 (2)       | 81 (2)   |