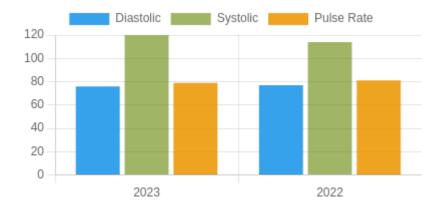

#### **Blood Pressure Averages:: Yearly**

| Year | Systolic(n) | Diastolic(n) | Pulse(n)   |
|------|-------------|--------------|------------|
| 2023 | 120 (1)     | 76 (1)       | 79 (7275)  |
| 2022 | 114 (1)     | 77 (1)       | 81 (11703) |