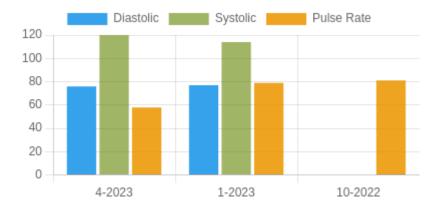

### **Blood Pressure Averages:: Quaterly**

| Quarter-Year | Systolic(n) | Diastolic(n) | Pulse(n)   |
|--------------|-------------|--------------|------------|
| 4-2023       | 120 (1)     | 76 (1)       | 58 (1)     |
| 1-2023       | 114 (1)     | 77 (1)       | 79 (7274)  |
| 10-2022      | 0 (0)       | 0 (0)        | 81 (11703) |