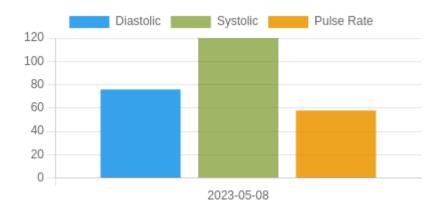

#### **Blood Pressure Averages::Weekly**

| Week     | Systolic(n) | Diastolic(n) | Pulse(n) |
|----------|-------------|--------------|----------|
| 8-5-2023 | 120 (1)     | 76 (1)       | 58 (1)   |