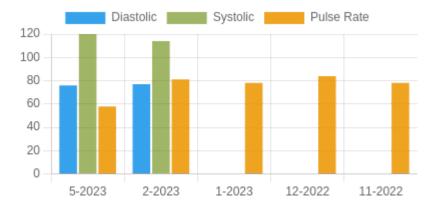

#### **Blood Pressure Averages:: Monthly**

| Month-Year | Systolic(n) | Diastolic(n) | Pulse(n)  |
|------------|-------------|--------------|-----------|
| 5-2023     | 120 (1)     | 76 (1)       | 58 (1)    |
| 2-2023     | 114 (1)     | 77 (1)       | 81 (2704) |
| 1-2023     | 0 (0)       | 0 (0)        | 78 (4570) |
| 12-2022    | 0 (0)       | 0 (0)        | 84 (6470) |

| 11-2022 | 0 (0) | 0 (0) | 78 (5233) |
|---------|-------|-------|-----------|