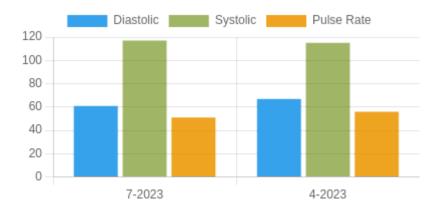

### **Blood Pressure Averages:: Quaterly**

| Quarter-Year | Systolic(n) | Diastolic(n) | Pulse(n) |
|--------------|-------------|--------------|----------|
| 7-2023       | 117 (25)    | 61 (25)      | 51 (25)  |
| 4-2023       | 115 (6)     | 67 (6)       | 56 (6)   |