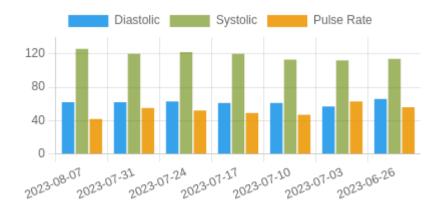

#### **Blood Pressure Averages::Weekly**

| Week      | Systolic(n) | Diastolic(n) | Pulse(n) |
|-----------|-------------|--------------|----------|
| 7-8-2023  | 126 (1)     | 62 (1)       | 42 (1)   |
| 31-7-2023 | 120 (2)     | 62 (2)       | 55 (2)   |
| 24-7-2023 | 122 (6)     | 63 (6)       | 52 (6)   |
| 17-7-2023 | 120 (6)     | 61 (6)       | 49 (6)   |
| 10-7-2023 | 113 (6)     | 61 (6)       | 47 (6)   |
| 3-7-2023  | 112 (3)     | 57 (3)       | 63 (3)   |
| 26-6-2023 | 114 (7)     | 66 (7)       | 56 (7)   |