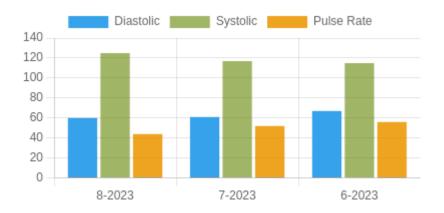

#### **Blood Pressure Averages:: Monthly**

| Month-Year | Month-Year Systolic(n) |         | Pulse(n) |
|------------|------------------------|---------|----------|
| 8-2023     | 125 (2)                | 60 (2)  | 44 (2)   |
| 7-2023     | 117 (23)               | 61 (23) | 52 (23)  |
| 6-2023     | 115 (6)                | 67 (6)  | 56 (6)   |