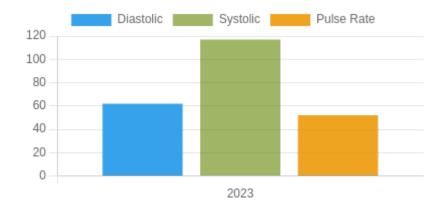

#### **Blood Pressure Averages:: Yearly**

| Year | Systolic(n) | Diastolic(n) | Pulse(n) |
|------|-------------|--------------|----------|
| 2023 | 117 (31)    | 62 (31)      | 52 (31)  |