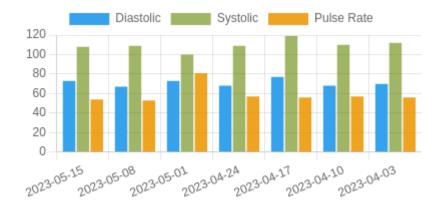

#### **Blood Pressure Averages::Weekly**

| Week      | Systolic(n) | Diastolic(n) | Pulse(n) |
|-----------|-------------|--------------|----------|
| 15-5-2023 | 108 (1)     | 73 (1)       | 54 (1)   |
| 8-5-2023  | 109 (1)     | 67 (1)       | 53 (1)   |
| 1-5-2023  | 100 (1)     | 73 (1)       | 81 (1)   |
| 24-4-2023 | 109 (1)     | 68 (1)       | 57 (1)   |
| 17-4-2023 | 119 (1)     | 77 (1)       | 56 (1)   |
| 10-4-2023 | 110 (1)     | 68 (1)       | 57 (1)   |
| 3-4-2023  | 112 (1)     | 70 (1)       | 56 (1)   |