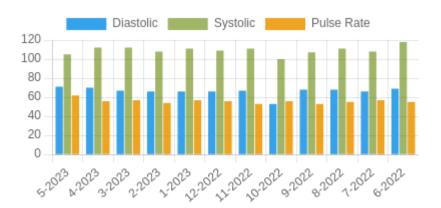

#### **Blood Pressure Averages:: Monthly**

| Month-Year | Systolic(n) | Diastolic(n) | Pulse(n) |  |
|------------|-------------|--------------|----------|--|
| 5-2023     | 105 (3)     | 71 (3)       | 62 (3)   |  |
| 4-2023     | 112 (4)     | 70 (4)       | 56 (4)   |  |
| 3-2023     | 112 (5)     | 67 (5)       | 57 (5)   |  |
| 2-2023     | 108 (4)     | 66 (4)       | 54 (4)   |  |
| 1-2023     | 111 (4)     | 66 (4)       | 57 (4)   |  |
| 12-2022    | 109 (5)     | 66 (5)       | 56 (5)   |  |
| 11-2022    | 111 (4)     | 67 (4)       | 53 (4)   |  |
| 10-2022    | 100 (5)     | 53 (5)       | 56 (5)   |  |
| 9-2022     | 107 (1)     | 68 (1)       | 53 (1)   |  |
| 8-2022     | 111 (4)     | 68 (4)       | 55 (4)   |  |
| 7-2022     | 108 (5)     | 66 (5)       | 57 (5)   |  |
| 6-2022     | 118 (4)     | 69 (4)       | 55 (4)   |  |