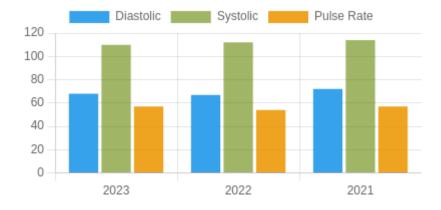

**Blood Pressure Averages:: Yearly** 

| Year | Systolic(n) | Diastolic(n) | Pulse(n) |
|------|-------------|--------------|----------|
| 2023 | 110 (20)    | 68 (20)      | 57 (20)  |
| 2022 | 112 (91)    | 67 (91)      | 54 (91)  |
| 2021 | 114 (38)    | 72 (38)      | 57 (38)  |