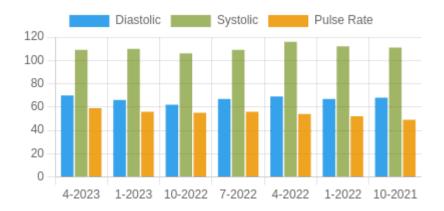

### **Blood Pressure Averages:: Quaterly**

| Quarter-Year | Systolic(n) | Diastolic(n) | Pulse(n) |
|--------------|-------------|--------------|----------|
| 4-2023       | 109 (7)     | 70 (7)       | 59 (7)   |
| 1-2023       | 110 (13)    | 66 (13)      | 56 (13)  |
| 10-2022      | 106 (14)    | 62 (14)      | 55 (14)  |
| 7-2022       | 109 (10)    | 67 (10)      | 56 (10)  |
| 4-2022       | 116 (33)    | 69 (33)      | 54 (33)  |
| 1-2022       | 112 (34)    | 67 (34)      | 52 (34)  |
| 10-2021      | 111 (13)    | 68 (13)      | 49 (13)  |