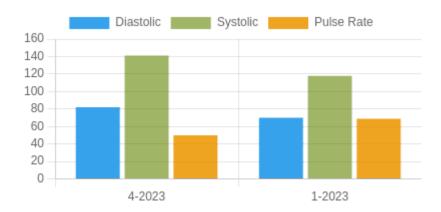

### **Blood Pressure Averages:: Quaterly**

| Quarter-Year | Systolic(n) | Diastolic(n) | Pulse(n) |
|--------------|-------------|--------------|----------|
| 4-2023       | 141 (1)     | 82 (1)       | 50 (1)   |
| 1-2023       | 118 (12)    | 70 (12)      | 69 (12)  |