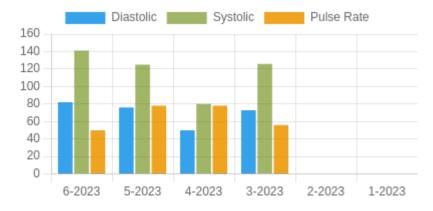

### **Blood Pressure Averages:: Monthly**

| Month-Year | Systolic(n) | Diastolic(n) | Pulse(n) |
|------------|-------------|--------------|----------|
| 6-2023     | 141 (1)     | 82 (1)       | 50 (1)   |
| 5-2023     | 125 (5)     | 76 (5)       | 78 (5)   |
| 4-2023     | 80 (2)      | 50 (2)       | 78 (2)   |
| 3-2023     | 126 (5)     | 73 (5)       | 56 (5)   |

| 2-2023 | 0 (0) | 0 (0) | 0 (0) |
|--------|-------|-------|-------|
| 1-2023 | 0 (0) | 0 (0) | 0 (0) |