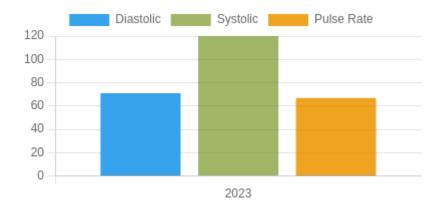

### **Blood Pressure Averages:: Yearly**

| Year | Systolic(n) | Diastolic(n) | Pulse(n) |
|------|-------------|--------------|----------|
| 2023 | 120 (13)    | 71 (13)      | 67 (13)  |