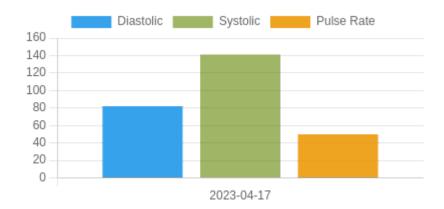

#### **Blood Pressure Averages::Weekly**

| Week      | Systolic(n) | Diastolic(n) | Pulse(n) |
|-----------|-------------|--------------|----------|
| 17-4-2023 | 141 (1)     | 82 (1)       | 50 (1)   |