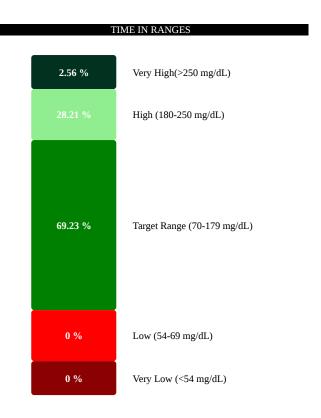

## 40 Mitchell Ave, Binghamton, NY 13903 Phone:(607) 723-1676

Patient Name: William BuzzerdMRN#: 6905Birth Year:Height:Weight:Hypertension:

|                                     | TISTICS AND TARGETS                    |
|-------------------------------------|----------------------------------------|
| Feb 1, 2024 - Feb 14, 2024          | 13 days                                |
| % Time CGM is Active                | 1.04%                                  |
| Glucose Ranges                      | Target (% of readings (TimeDay))       |
| Target Range 70-180 mg/dL           | Greater than 69.23% (2h 15min)         |
| Below 70 mg/dL                      | Less than 0% (0h 0min)                 |
| Below 54 mg/dL                      | Less than 0% (0h 0min)                 |
| Above 180 mg/dL                     | Less than 28.21% (0h 55min)            |
| Above 250 mg/dL                     | Less than 2.56% (0h 5min)              |
| Each 5% incraese in time in range ( | 70-180 mg/dL) is clinically benificial |
| Average Glucose                     | 159 mg/dL                              |
| Glucose Management Indicator (      | GMI) 7.11%                             |
| Average Variability                 | 49.5%                                  |