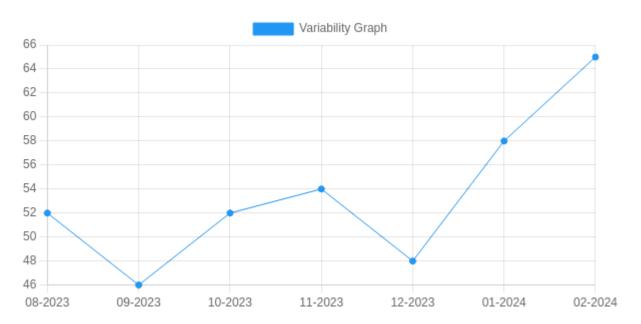

## 40 Mitchell Ave, Binghamton, NY 13903 Phone:(607) 723-1676

Patient Name: William BuzzerdMRN#: 6905Birth Year:Height:Weight:Hypertension:

|                                     | TISTICS AND TARGETS                    |
|-------------------------------------|----------------------------------------|
| Feb 1, 2024 - Feb 14, 2024          | 13 days                                |
| % Time CGM is Active                | 1.04%                                  |
| Glucose Ranges                      | Target (% of readings (TimeDay))       |
| Target Range 70-180 mg/dL           | Greater than 69.23% (2h 15min)         |
| Below 70 mg/dL                      | Less than 0% (0h 0min)                 |
| Below 54 mg/dL                      | Less than 0% (0h 0min)                 |
| Above 180 mg/dL                     | Less than 28.21% (0h 55min)            |
| Above 250 mg/dL                     | Less than 2.56% (0h 5min)              |
| Each 5% incraese in time in range ( | 70-180 mg/dL) is clinically benificial |
| Average Glucose                     | 159 mg/dL                              |
| Glucose Management Indicator (      | GMI) 7.11%                             |
| Average Variability                 | 49.5%                                  |