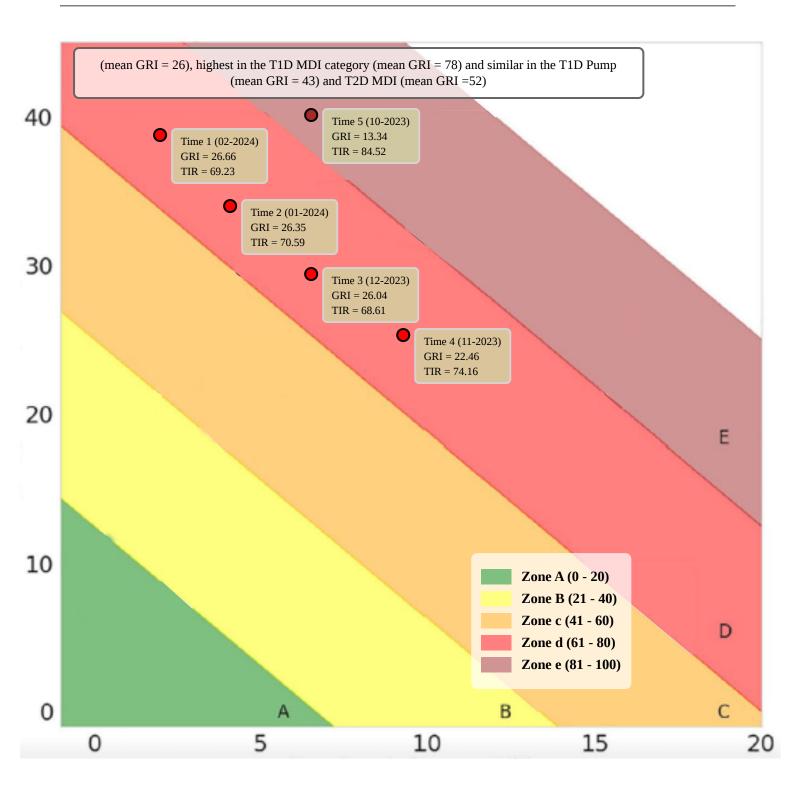

## 40 Mitchell Ave, Binghamton, NY 13903 Phone:(607) 723-1676

Patient Name: William BuzzerdMRN#: 6905Birth Year:Height:Weight:Hypertension:

|                                     | TISTICS AND TARGETS                    |
|-------------------------------------|----------------------------------------|
| Feb 1, 2024 - Feb 14, 2024          | 13 days                                |
| % Time CGM is Active                | 1.04%                                  |
| Glucose Ranges                      | Target (% of readings (TimeDay))       |
| Target Range 70-180 mg/dL           | Greater than 69.23% (2h 15min)         |
| Below 70 mg/dL                      | Less than 0% (0h 0min)                 |
| Below 54 mg/dL                      | Less than 0% (0h 0min)                 |
| Above 180 mg/dL                     | Less than 28.21% (0h 55min)            |
| Above 250 mg/dL                     | Less than 2.56% (0h 5min)              |
| Each 5% incraese in time in range ( | 70-180 mg/dL) is clinically benificial |
| Average Glucose                     | 159 mg/dL                              |
| Glucose Management Indicator (      | GMI) 7.11%                             |
| Average Variability                 | 49.5%                                  |