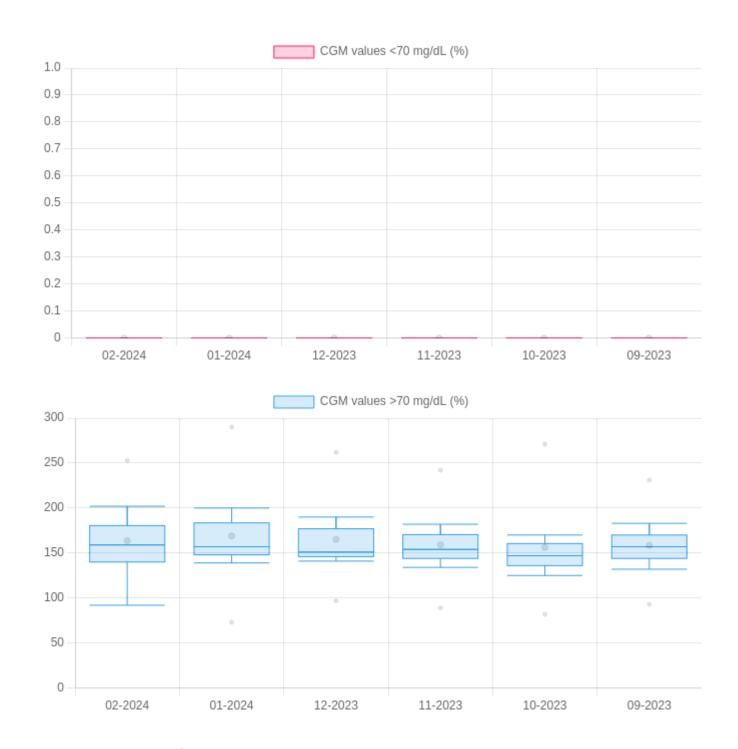

## 40 Mitchell Ave, Binghamton, NY 13903 Phone:(607) 723-1676

Patient Name: William BuzzerdMRN#: 6905Birth Year:Height:Weight:Hypertension:

|                                     | TISTICS AND TARGETS                    |
|-------------------------------------|----------------------------------------|
| Feb 1, 2024 - Feb 14, 2024          | 13 days                                |
| % Time CGM is Active                | 1.04%                                  |
| Glucose Ranges                      | Target (% of readings (TimeDay))       |
| Target Range 70-180 mg/dL           | Greater than 69.23% (2h 15min)         |
| Below 70 mg/dL                      | Less than 0% (0h 0min)                 |
| Below 54 mg/dL                      | Less than 0% (0h 0min)                 |
| Above 180 mg/dL                     | Less than 28.21% (0h 55min)            |
| Above 250 mg/dL                     | Less than 2.56% (0h 5min)              |
| Each 5% incraese in time in range ( | 70-180 mg/dL) is clinically benificial |
| Average Glucose                     | 159 mg/dL                              |
| Glucose Management Indicator (      | GMI) 7.11%                             |
| Average Variability                 | 49.5%                                  |