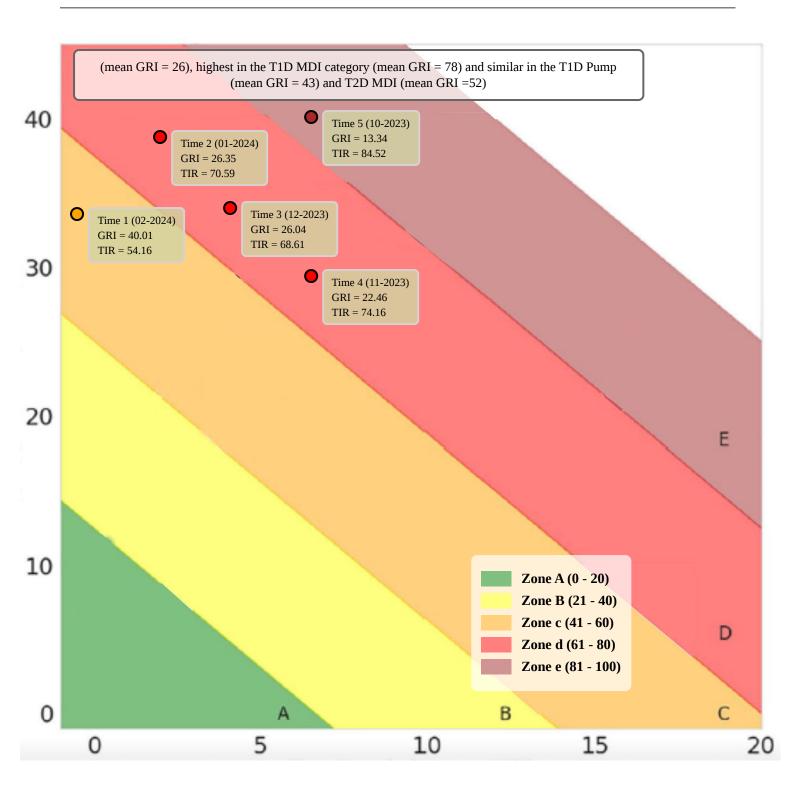

| Target (% of readings (TimeDay))       |
| Target Range 70-180 mg/dL            | Greater than 56.76% (1h 45min)         |
| Below 70 mg/dL                       | Less than 0% (0h 0min)                 |
| Below 54 mg/dL                       | Less than 0% (0h 0min)                 |
| Above 180 mg/dL                      | Less than 40.54% (1h 15min)            |
| Above 250 mg/dL                      | Less than 2.7% (0h 5min)               |
| Each 5% incraese in time in range (7 | '0-180 mg/dL) is clinically benificial |
| Average Glucose                      | 172 mg/dL                              |
| Glucose Management Indicator (G      | GMI) 7.42%                             |
| Average Variability                  | 49.5%                                  |









## Daily Glucose Profile (12-11-2023)



**Terms & Conditions Accepted: YES** 

## Attention:

| This electronic pdf file contain information intended for the exclusive use of the individual or entity. |
|----------------------------------------------------------------------------------------------------------|
|                                                                                                          |
|                                                                                                          |
|                                                                                                          |
|                                                                                                          |
|