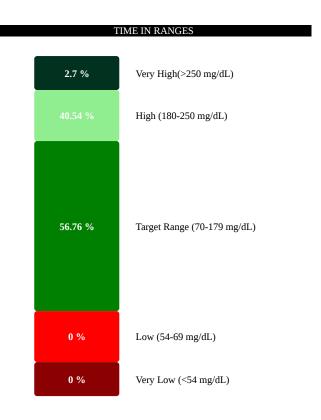

## 40 Mitchell Ave, Binghamton, NY 13903 Phone:(607) 723-1676

Patient Name: William BuzzerdMRN #: 6905Birth Year:Height:Weight:Hypertension:

| Jan 27, 2024 - Feb 9, 2024           | 13 days                                |
|--------------------------------------|----------------------------------------|
| % Time CGM is Active                 | 0.99%                                  |
| Glucose Ranges                       | Target (% of readings (TimeDay))       |
| Target Range 70-180 mg/dL            | Greater than 56.76% (1h 45min)         |
| Below 70 mg/dL                       | Less than 0% (0h 0min)                 |
| Below 54 mg/dL                       | Less than 0% (0h 0min)                 |
| Above 180 mg/dL                      | Less than 40.54% (1h 15min)            |
| Above 250 mg/dL                      | Less than 2.7% (0h 5min)               |
| Each 5% incraese in time in range (7 | '0-180 mg/dL) is clinically benificial |
| Average Glucose                      | 172 mg/dL                              |
| Glucose Management Indicator (G      | GMI) 7.42%                             |
| Average Variability                  | 49.5%                                  |