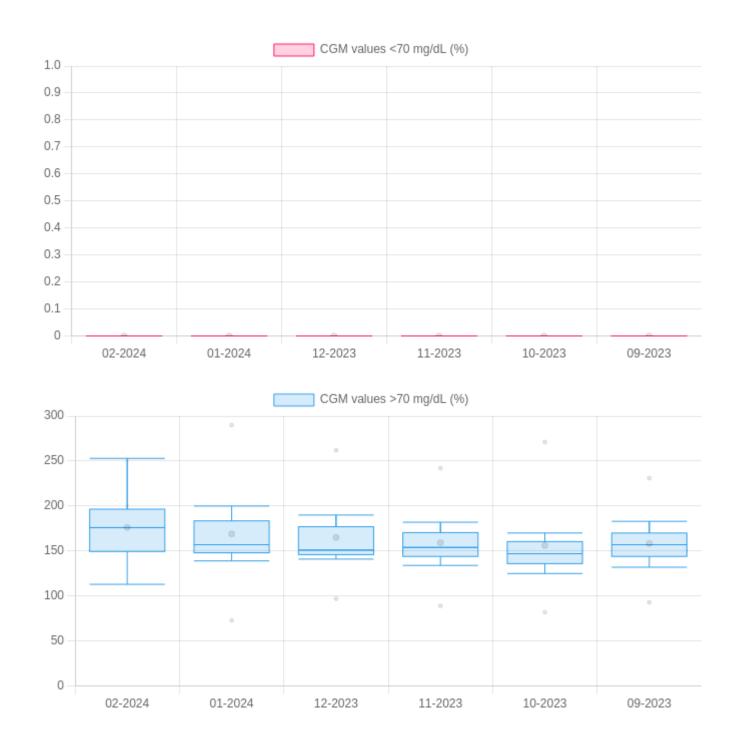

## 40 Mitchell Ave, Binghamton, NY 13903 Phone:(607) 723-1676

Patient Name: William BuzzerdMRN #: 6905Birth Year:Height:Weight:Hypertension:

| Jan 27, 2024 - Feb 9, 2024           | 13 days                                |
|--------------------------------------|----------------------------------------|
| % Time CGM is Active                 | 0.99%                                  |
| Glucose Ranges                       | Target (% of readings (TimeDay))       |
| Target Range 70-180 mg/dL            | Greater than 56.76% (1h 45min)         |
| Below 70 mg/dL                       | Less than 0% (0h 0min)                 |
| Below 54 mg/dL                       | Less than 0% (0h 0min)                 |
| Above 180 mg/dL                      | Less than 40.54% (1h 15min)            |
| Above 250 mg/dL                      | Less than 2.7% (0h 5min)               |
| Each 5% incraese in time in range (7 | '0-180 mg/dL) is clinically benificial |
| Average Glucose                      | 172 mg/dL                              |
| Glucose Management Indicator (G      | GMI) 7.42%                             |
| Average Variability                  | 49.5%                                  |