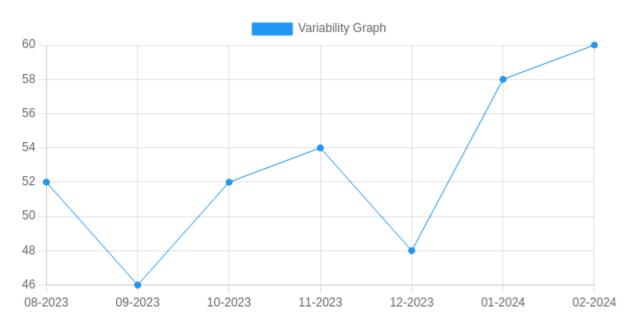

## 40 Mitchell Ave, Binghamton, NY 13903 Phone:(607) 723-1676

Patient Name: William BuzzerdMRN #: 6905Birth Year:Height:Weight:Hypertension:

| Jan 27, 2024 - Feb 9, 2024           | 13 days                                |
|--------------------------------------|----------------------------------------|
| % Time CGM is Active                 | 0.99%                                  |
| Glucose Ranges                       | Target (% of readings (TimeDay))       |
| Target Range 70-180 mg/dL            | Greater than 56.76% (1h 45min)         |
| Below 70 mg/dL                       | Less than 0% (0h 0min)                 |
| Below 54 mg/dL                       | Less than 0% (0h 0min)                 |
| Above 180 mg/dL                      | Less than 40.54% (1h 15min)            |
| Above 250 mg/dL                      | Less than 2.7% (0h 5min)               |
| Each 5% incraese in time in range (7 | '0-180 mg/dL) is clinically benificial |
| Average Glucose                      | 172 mg/dL                              |
| Glucose Management Indicator (G      | GMI) 7.42%                             |
| Average Variability                  | 49.5%                                  |