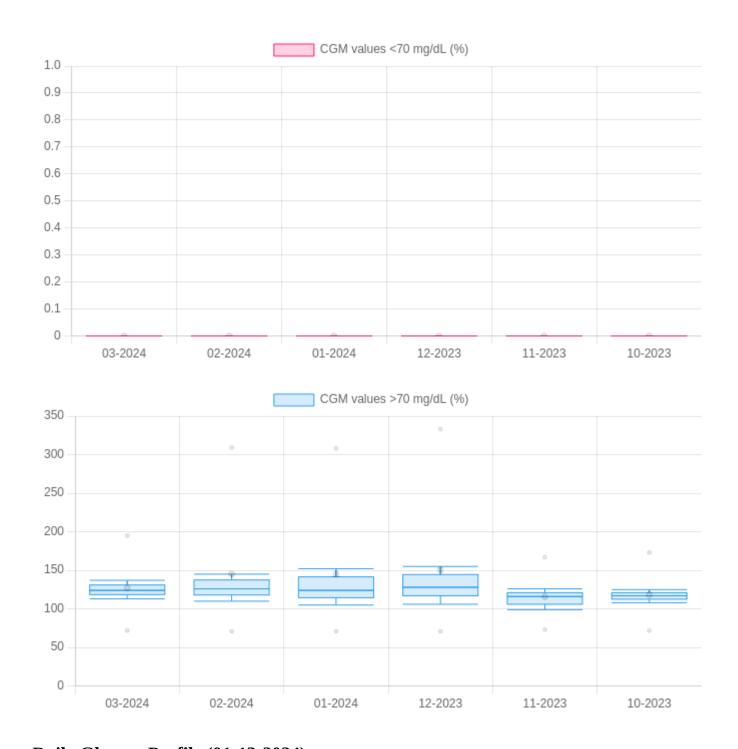

## 40 Mitchell Ave, Binghamton, NY 13903 Phone:(607) 723-1676

Patient Name:Jeanne HowardMRN #: 6909Birth Year:Height:Weight:Hypertension:

| GLUCOSE STATISTI                        | CS AND TARGETS                     |         | TIME IN RANGES            |
|-----------------------------------------|------------------------------------|---------|---------------------------|
| Feb 29, 2024 - Mar 13, 2024             | 13 days                            |         |                           |
| % Time CGM is Active                    | 101.58%                            | 0 %     | Very High(>250 mg/dL)     |
| Glucose Ranges                          | Target (% of readings (TimeDay))   |         |                           |
| Target Range 70-180 mg/dL               | Greater than 98.82% (313h 10min)   | 1.1 %   | High (180-250 mg/dL)      |
| Below 70 mg/dL                          | Less than 0.08% (0h 15min)         |         |                           |
| Below 54 mg/dL                          | Less than 0% (0h 0min)             |         |                           |
| Above 180 mg/dL                         | Less than 1.1% (3h 30min)          |         |                           |
| Above 250 mg/dL                         | Less than 0% (0h 0min)             |         |                           |
| Each 5% incraese in time in range (70-1 | 80 mg/dL) is clinically benificial | 98.82 % | Target Range (70-179 mg/d |
| Average Glucose                         | 125 mg/dL                          |         |                           |
| Glucose Management Indicator (GMI       | 6.30%                              |         |                           |
| Average Variability                     | 49.5%                              |         |                           |
|                                         |                                    | 0.08 %  | Low (54-69 mg/dL)         |
|                                         |                                    | 0 %     | Very Low (<54 mg/dL)      |

## Daily Glucose Profile (01-13-2024)

**Terms & Conditions Accepted: YES** 