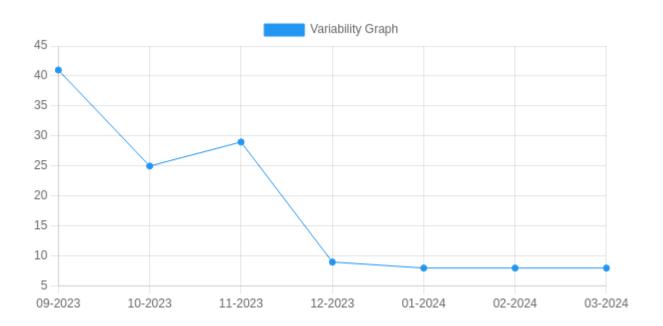

## 40 Mitchell Ave, Binghamton, NY 13903 Phone:(607) 723-1676

Patient Name:Jeanne HowardMRN #: 6909Birth Year:Height:Weight:Hypertension:

| GLUCOSE STATISTI                        | CS AND TARGETS                     |         | TIME IN RANGES            |
|-----------------------------------------|------------------------------------|---------|---------------------------|
| Feb 29, 2024 - Mar 13, 2024             | 13 days                            |         |                           |
| % Time CGM is Active                    | 101.58%                            | 0 %     | Very High(>250 mg/dL)     |
| Glucose Ranges                          | Target (% of readings (TimeDay))   |         |                           |
| Target Range 70-180 mg/dL               | Greater than 98.82% (313h 10min)   | 1.1 %   | High (180-250 mg/dL)      |
| Below 70 mg/dL                          | Less than 0.08% (0h 15min)         |         |                           |
| Below 54 mg/dL                          | Less than 0% (0h 0min)             |         |                           |
| Above 180 mg/dL                         | Less than 1.1% (3h 30min)          |         |                           |
| Above 250 mg/dL                         | Less than 0% (0h 0min)             |         |                           |
| Each 5% incraese in time in range (70-1 | 80 mg/dL) is clinically benificial | 98.82 % | Target Range (70-179 mg/d |
| Average Glucose                         | 125 mg/dL                          |         |                           |
| Glucose Management Indicator (GMI       | 6.30%                              |         |                           |
| Average Variability                     | 49.5%                              |         |                           |
|                                         |                                    | 0.08 %  | Low (54-69 mg/dL)         |
|                                         |                                    | 0 %     | Very Low (<54 mg/dL)      |