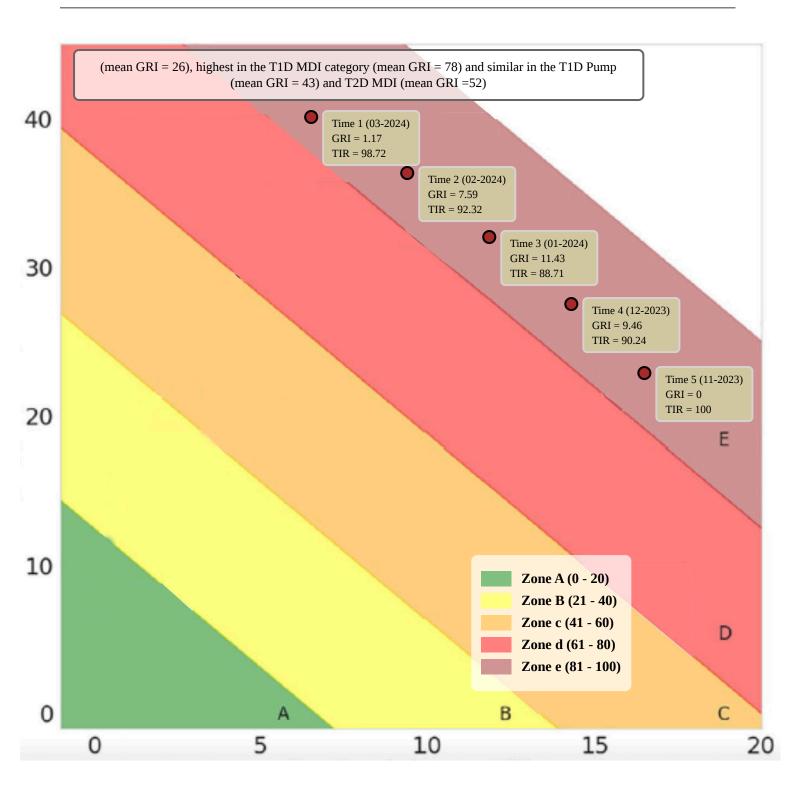

## 40 Mitchell Ave, Binghamton, NY 13903 Phone:(607) 723-1676

Patient Name:Jeanne HowardMRN #: 6909Birth Year:Height:Weight:Hypertension:

| GLUCOSE STATISTI                        | CS AND TARGETS                     |         | TIME IN RANGES            |
|-----------------------------------------|------------------------------------|---------|---------------------------|
| Feb 29, 2024 - Mar 13, 2024             | 13 days                            |         |                           |
| % Time CGM is Active                    | 101.58%                            | 0 %     | Very High(>250 mg/dL)     |
| Glucose Ranges                          | Target (% of readings (TimeDay))   |         |                           |
| Target Range 70-180 mg/dL               | Greater than 98.82% (313h 10min)   | 1.1 %   | High (180-250 mg/dL)      |
| Below 70 mg/dL                          | Less than 0.08% (0h 15min)         |         |                           |
| Below 54 mg/dL                          | Less than 0% (0h 0min)             |         |                           |
| Above 180 mg/dL                         | Less than 1.1% (3h 30min)          |         |                           |
| Above 250 mg/dL                         | Less than 0% (0h 0min)             |         |                           |
| Each 5% incraese in time in range (70-1 | 80 mg/dL) is clinically benificial | 98.82 % | Target Range (70-179 mg/d |
| Average Glucose                         | 125 mg/dL                          |         |                           |
| Glucose Management Indicator (GMI       | 6.30%                              |         |                           |
| Average Variability                     | 49.5%                              |         |                           |
|                                         |                                    | 0.08 %  | Low (54-69 mg/dL)         |
|                                         |                                    | 0 %     | Very Low (<54 mg/dL)      |