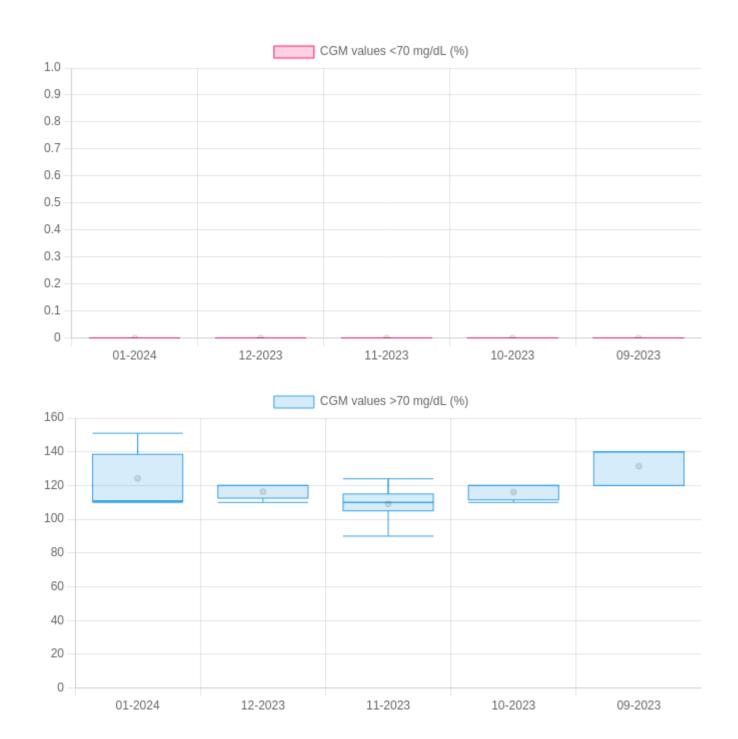

## 40 Mitchell Ave, Binghamton, NY 13903 Phone:(607) 723-1676

Patient Name: Mr. Abhay Kumar Height:

MRN #: 1899 Weight: Birth Year: Hypertension:

| GLUCOSE STATISTICS AND TARGETS       |                                        | TIME IN RANGES |                             |
|--------------------------------------|----------------------------------------|----------------|-----------------------------|
| Jan 17, 2024 - Jan 30, 2024          | 13 days                                |                | •                           |
| % Time CGM is Active                 | 0.16%                                  | 0 %            | Very High(>250 mg/dL)       |
| Glucose Ranges                       | Target (% of readings (TimeDay))       |                |                             |
| Target Range 70-180 mg/dL            | Greater than 100% (0h 30min)           | 0 %            | High (180-250 mg/dL)        |
| Below 70 mg/dL                       | Less than 0% (0h 0min)                 |                |                             |
| Below 54 mg/dL                       | Less than 0% (0h 0min)                 |                |                             |
| Above 180 mg/dL                      | Less than 0% (0h 0min)                 |                |                             |
| Above 250 mg/dL                      | Less than 0% (0h 0min)                 |                |                             |
| Each 5% incraese in time in range (7 | 70-180 mg/dL) is clinically benificial | 100 %          | Target Range (70-179 mg/dL) |
| Average Glucose                      | 111 mg/dL                              |                |                             |
| Glucose Management Indicator (C      | GMI) 5.97%                             |                |                             |
| Average Variability                  | 49.5%                                  |                |                             |
|                                      |                                        | 0 %            | Low (54-69 mg/dL)           |