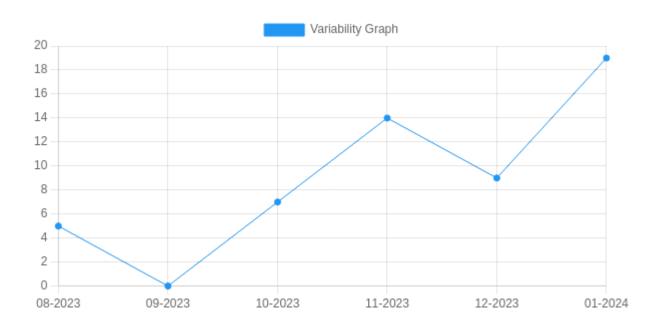

## 40 Mitchell Ave, Binghamton, NY 13903 Phone:(607) 723-1676

Patient Name: Mr. Abhay Kumar Height:

MRN #: 1899 Weight: Birth Year: Hypertension:

| GLUCOSE STATISTICS AND TARGETS       |                                        | TIME IN RANGES |                             |
|--------------------------------------|----------------------------------------|----------------|-----------------------------|
| Jan 17, 2024 - Jan 30, 2024          | 13 days                                |                | •                           |
| % Time CGM is Active                 | 0.16%                                  | 0 %            | Very High(>250 mg/dL)       |
| Glucose Ranges                       | Target (% of readings (TimeDay))       |                |                             |
| Target Range 70-180 mg/dL            | Greater than 100% (0h 30min)           | 0 %            | High (180-250 mg/dL)        |
| Below 70 mg/dL                       | Less than 0% (0h 0min)                 |                |                             |
| Below 54 mg/dL                       | Less than 0% (0h 0min)                 |                |                             |
| Above 180 mg/dL                      | Less than 0% (0h 0min)                 |                |                             |
| Above 250 mg/dL                      | Less than 0% (0h 0min)                 |                |                             |
| Each 5% incraese in time in range (7 | 70-180 mg/dL) is clinically benificial | 100 %          | Target Range (70-179 mg/dL) |
| Average Glucose                      | 111 mg/dL                              |                |                             |
| Glucose Management Indicator (C      | GMI) 5.97%                             |                |                             |
| Average Variability                  | 49.5%                                  |                |                             |
|                                      |                                        | 0 %            | Low (54-69 mg/dL)           |