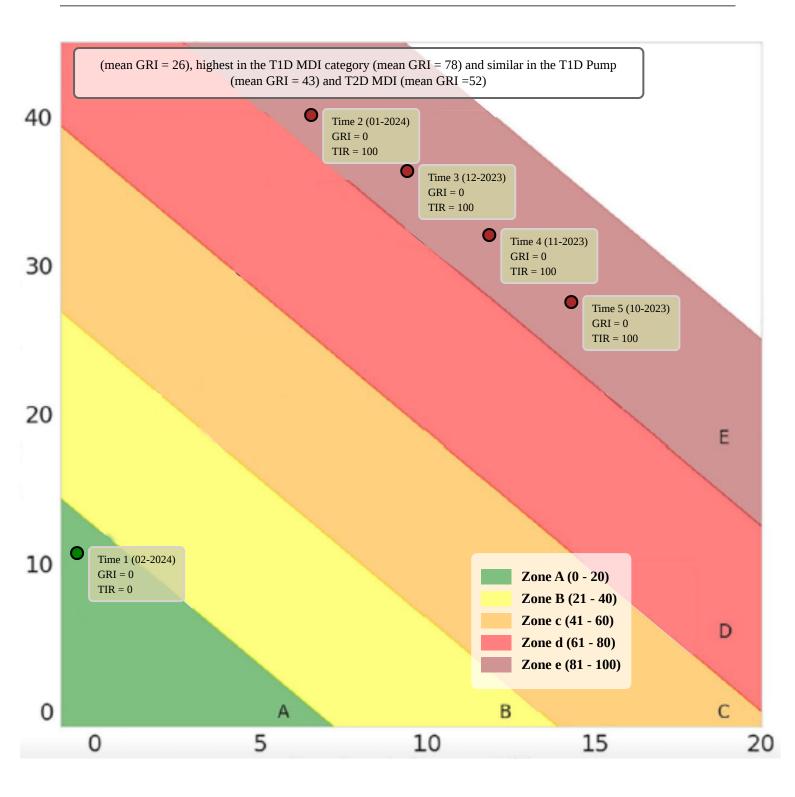

## 40 Mitchell Ave, Binghamton, NY 13903 Phone:(607) 723-1676

Patient Name: Mr. Abhay Kumar Height:

MRN #: 1899 Weight: Birth Year: Hypertension:

| GLUCOSE STATISTICS AND TARGETS       |                                        | TIME IN RANGES |                             |
|--------------------------------------|----------------------------------------|----------------|-----------------------------|
| Jan 17, 2024 - Jan 30, 2024          | 13 days                                |                | •                           |
| % Time CGM is Active                 | 0.16%                                  | 0 %            | Very High(>250 mg/dL)       |
| Glucose Ranges                       | Target (% of readings (TimeDay))       |                |                             |
| Target Range 70-180 mg/dL            | Greater than 100% (0h 30min)           | 0 %            | High (180-250 mg/dL)        |
| Below 70 mg/dL                       | Less than 0% (0h 0min)                 |                |                             |
| Below 54 mg/dL                       | Less than 0% (0h 0min)                 |                |                             |
| Above 180 mg/dL                      | Less than 0% (0h 0min)                 |                |                             |
| Above 250 mg/dL                      | Less than 0% (0h 0min)                 |                |                             |
| Each 5% incraese in time in range (7 | 70-180 mg/dL) is clinically benificial | 100 %          | Target Range (70-179 mg/dL) |
| Average Glucose                      | 111 mg/dL                              |                |                             |
| Glucose Management Indicator (C      | GMI) 5.97%                             |                |                             |
| Average Variability                  | 49.5%                                  |                |                             |
|                                      |                                        | 0 %            | Low (54-69 mg/dL)           |